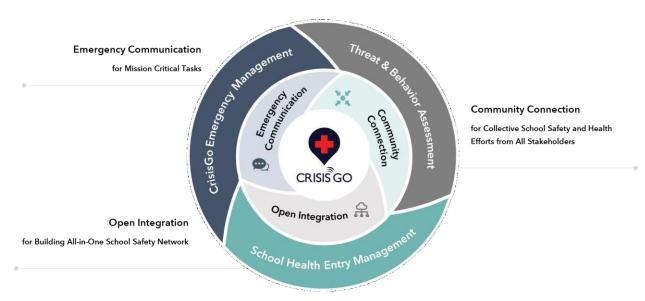

#### UNIFIED PLATFORM FOR SCHOOL SAFETY AND WELLNESS

### **CRISISGO EMERGENCY MANAGEMENT + SRP (Standard Response Protocol)**

Fully aligning with the proven practices of **The "I Love U Guys" Foundation's Standard Response Protocol (SRP)**, CrisisGo provides an intelligent safety platform that creates a school safety network to prevent and respond to variousschool crises collaboratively and effectively, and ensures every part of the safety process is connected.