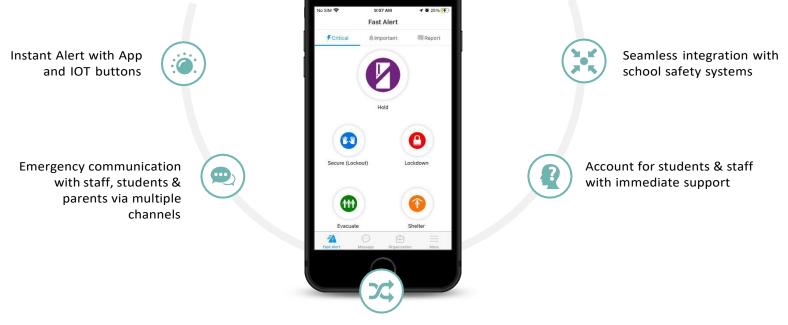

#### HOLD In your room or area. Clear the halls.

Clear the hallways and remain in room or area until the "All Clear" is announced.

#### LOCKDOWN Locks, lights, out of sight.

Move away from sight. Maintain silence. Do not open the door.

#### SHELTER Hazard and safety strategy.

Use appropriate safety strategy for the hazard.

#### SECURE

Get inside. Lock outside doors.

Return to the building, lock outside doors and increase situational awareness.

#### EVACUATE Evacuate to a location.

Leave belongings behind if required to and follow theinstructions.

Collaborative response with law enforcement based on real-time situational awareness